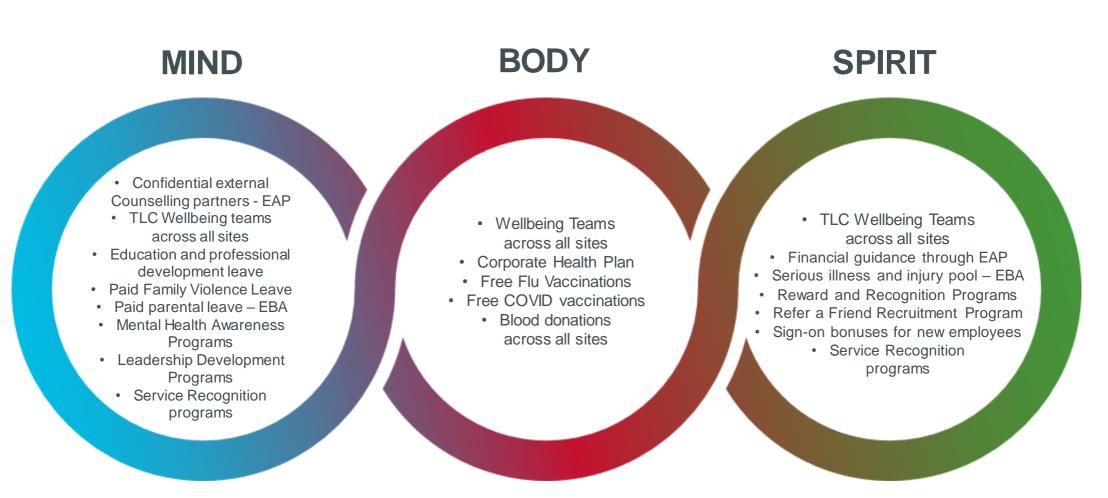

# Activities and Support under the TLC Wellbeing Framework

**Leadership Day Training Event** 