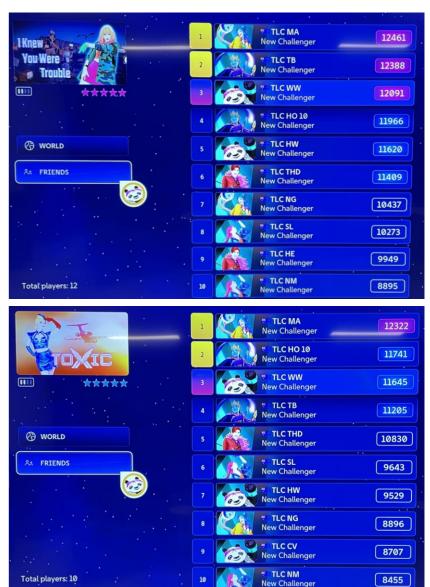

## **TLC 100 Days of Health**

Just Dance Home vs. Home Competition

Opposite Hand Portrait Drawing Challenge