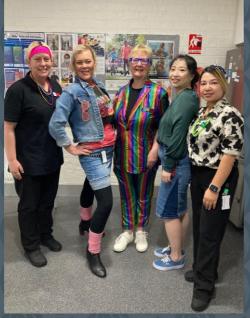

#### **Dance and Funky Dress Day**

## Wellbeing activities

Wednesday Addams Dance Challenge