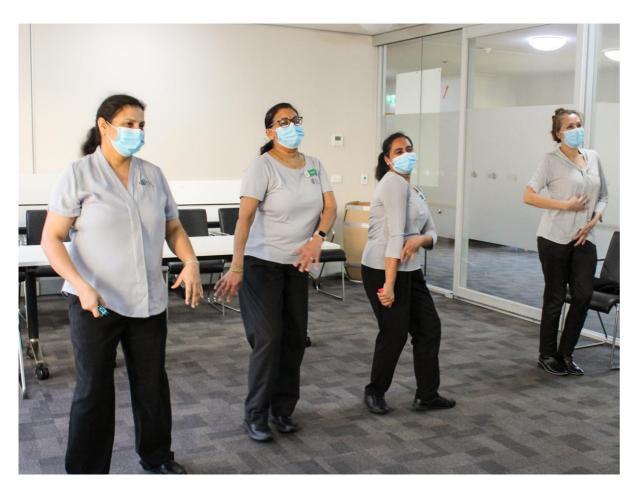

#### **Dance and Funky Dress Day**

## Wellbeing activities

Wednesday Addams Dance Challenge