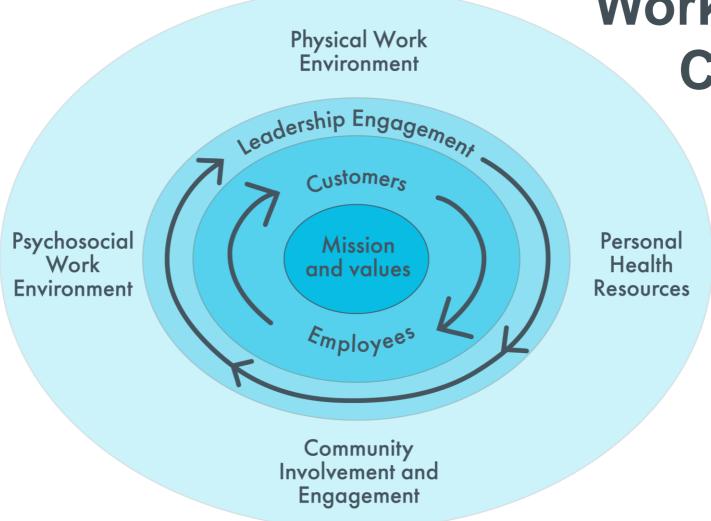

# Our Wellbeing Framework Philosophy

**UBUNTU** – "I am what I am because of who we all are"

## The Spirit of Ubuntu, was made famous by Madiba (Nelson Mandela)

The word UBUNTU is used in the Zulu and Xhosa languages in South Africa.

It describes the recognition that we are all bound together in ways that can be invisible to the eye; that there is a oneness to humanity; that we achieve ourselves by sharing ourselves with others, and caring for those around us.

It speaks to the fact that we are all connected and that one can only grow and progress through the growth and progression of others.

# Our Wellbeing Framework Philosophy

**U**nity We collaborate, we work together

Collaboration

cooperatively to achieve shared outcomes.

**B**e present Give your full attention to the person, the task.

Respect

**U**phold Be strong in upholding your own actions, and

Accountability

take accountability for yourself, your team,

and your team members.

i**N**spire We nurture change and progress, we

Innovation

embrace new ideas and seek creative

solutions.

**T**rust We act with integrity, honesty, openness and

Integrity

professionalism.

o**U**tstanding Our goal is to be the best we can, we strive to

Excellence

be the best in all that we do.